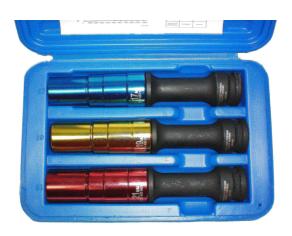

## NO MORE TORSION BAR!

Material: Chrome-Molybdenum Size : 17mm, 19mm, 21mm

Socket Deepth: 100 mm

PT0248K01 3 PCS 1/2" DR. Hydraulic Torsion Imacpt Socket Set PT0248K02 3 PCS 1/2" DR. Hydraulic Torsion Imacpt Socket Set Socket Deepth: 150 mm

Material: Chrome-Molybdenum Size : 17mm, 19mm, 21mm NO MORE TORSION BAR!

PT0247K01 3 PCS 1/2" DR. Torque Limited Imacpt Socket Set Socket Deepth: 100 mm

PT0247K02 3 PCS 1/2" DR. Torque Limited Imacpt socket Set Socket Deepth: 150 mm