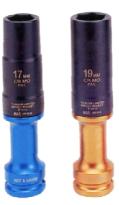

## NO MORE TORSION BAR!

Material: Chrome-Molybdenum Size : 17mm, 19mm, 21mm

Socket Deepth: 100 mm

PT0248K01 3 PCS 1/2" DR. Hydraulic Torsion Imacpt Socket Set PT0248K02 3 PCS 1/2" DR. Hydraulic Torsion Imacpt Socket Set Socket Deepth: 150 mm

Material: Chrome-Molybdenum Size : 17mm, 19mm, 21mm NO MORE TORSION BAR!

PT0247K01 3 PCS 1/2" DR. Torque Limited Imacpt Socket Set Socket Deepth: 100 mm

PT0247K02 3 PCS 1/2" DR. Torque Limited Imacpt socket Set Socket Deepth: 150 mm