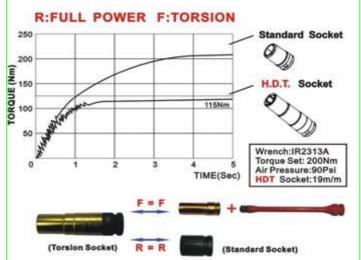

### Feature:

- Innovational Built-in Hydraculic device provide forward torsion torque output which decide by direct ratio input toruge.
- The toruge setting capacity is from 40 Nm ~ 220 Nm.
- It can be used as torsion bar for the forward tightening job with accurate stable value (± 10%), meanwhile, it cab be used as normal impact socket to loosen the wheel nut which the torsion bar can't do.

### Feature:

- This socket is a clutch constructed. The spring and clutch device will be limited the torque strength while forward operation to prevent fastening damaged by over torque.
- The socket will be transfered full torque from the impact wrench while reverse operation. This function can be make the unfastened operation faster.
- This socket is not a torque gauge. Please double check the torque strength by torque wrench.
- Set to 100 Nm (10 kg/cm²)