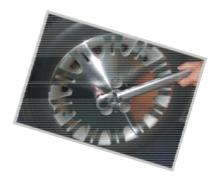

### How to use :

- Step 1: To remove the lug nuts with full torque delivery of impact wrench.
- Step 2: Patented design for fastened the lug nut quick and accurate to reach the safety torque strength. The torque socket will free running automatically while reach the presetting torque.
- Step 3: Check the torque strength by torque wrench, according to the maintenance manual of different vehicles. To ensure the nuts fastened securely with correct torque strength.

Material: Chrome-Molybdenum Size : 17mm, 19mm, 21mm NO MORE TORSION BAR!

PT0247K01 3 PCS 1/2" DR. Torque Limited Imacpt Socket Set Socket Deepth: 100 mm

PT0247K02 3 PCS 1/2" DR. Torque Limited Imacpt socket Set Socket Deepth: 150 mm