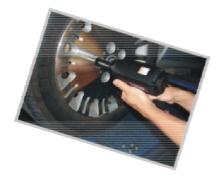

# **Hydraulic Torison Impact Socket Set**

### Feature:

- Innovational Built-in Hydraculic device provide forward torsion torque output which decide by direct ratio input toruge.
- The toruge setting capacity is from 40 Nm ~ 220 Nm.
- It can be used as torsion bar for the forward tightening job with accurate stable value (± 10%), meanwhile, it cab be used as normal impact socket to loosen the wheel nut which the torsion bar can't do.

## NO MORE TORSION BAR!

Material: Chrome-Molybdenum Size : 17mm, 19mm, 21mm

Socket Deepth: 100 mm

PT0248K01 3 PCS 1/2" DR. Hydraulic Torsion Imacpt Socket Set PT0248K02 3 PCS 1/2" DR. Hydraulic Torsion Imacpt Socket Set Socket Deepth: 150 mm