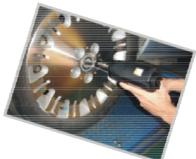

# **Torque Limited Impact Socket Set**

### Feature:

- This socket is a clutch constructed. The spring and clutch device will be limited the torque strength while forward operation to prevent fastening damaged by over torque.
- The socket will be transfered full torque from the impact wrench while reverse operation. This function can be make the unfastened operation faster.
- This socket is not a torque gauge. Please double check the torque strength by torque wrench.
- Set to 100 Nm (10 kg/cm²)

### How to use :

- Step 1: To remove the lug nuts with full torque delivery of impact wrench.
- Step 2: Patented design for fastened the lug nut quick and accurate to reach the safety torque strength. The torque socket will free running automatically while reach the presetting torque.
- Step 3: Check the torque strength by torque wrench, according to the maintenance manual of different vehicles. To ensure the nuts fastened securely with correct torque strength.