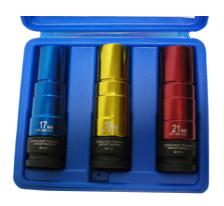

## NO MORE TORSION BAR!

Material: Chrome-Molybdenum Size : 17mm, 19mm, 21mm

Socket Deepth: 100 mm

PT0248K01 3 PCS 1/2" DR. Hydraulic Torsion Imacpt Socket Set PT0248K02 3 PCS 1/2" DR. Hydraulic Torsion Imacpt Socket Set Socket Deepth: 150 mm

Material: Chrome-Molybdenum Size : 17mm, 19mm, 21mm NO MORE TORSION BAR!

PT0247K01 3 PCS 1/2" DR. Torque Limited Imacpt Socket Set Socket Deepth: 100 mm

PT0247K02 3 PCS 1/2" DR. Torque Limited Imacpt socket Set Socket Deepth: 150 mm