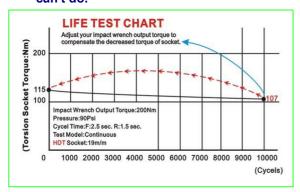

### Feature:

- Innovational Built-in Hydraculic device provide forward torsion torque output which decide by direct ratio input toruge.
- The toruge setting capacity is from 40 Nm ~ 220 Nm.
- It can be used as torsion bar for the forward tightening job with accurate stable value (± 10%), meanwhile, it cab be used as normal impact socket to loosen the wheel nut which the torsion bar can't do.

### Feature:

- This socket is a clutch constructed. The spring and clutch device will be limited the torque strength while forward operation to prevent fastening damaged by over torque.
- The socket will be transfered full torque from the impact wrench while reverse operation. This function can be make the unfastened operation faster.
- This socket is not a torque gauge. Please double check the torque strength by torque wrench.
- Set to 100 Nm (10 kg/cm²)